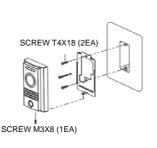

- 1. Match the fix the whole in the wall and the fixing fixing bracket [FIG.1]
- 2. Match and connect monitor line as shown below [FIG.2] (#1: Audio, #2: GND, #3: DC12V, #4: Video)
- 3. Adjust camera location on the wall by checking the image on monitor screen and fix its location
- 4. Connect the Door Release Connection Line as shown below [FIG.2]
- Tighten a screw at the bottom side of the camera [FIG.1]

## 4. Specification

(DRC-40K)

() Mounting Bracket

Connector (4PX200)

T4X18 (2EA) M3X8 (1EA)

Bracket Camera
Fixing Fixing
Screw Screw

Manual

| Model No.                            | DRC-40K                                    |     |      |     |
|--------------------------------------|--------------------------------------------|-----|------|-----|
| Power Consumption                    | DC 12V (Supplied from monitor)             |     |      |     |
| Wiring<br>( Main Unit /Door Release) | 4 wires to a monitor (polarity)            |     |      |     |
|                                      | 2 wires to the door release (non-polarity) |     |      |     |
| Sensor Type                          | CMOS IMAGE SENSOR                          |     |      |     |
| Video Transmission Standard          | NTSC or PAL STANDARD.                      |     |      |     |
| Communication                        | Simultaneous communication                 |     |      |     |
| Minimum Illumination                 | 0.1 Lux (within 300mm)                     |     |      |     |
| LED                                  | Embedded night LED (activated at night)    |     |      |     |
| Effective Viewing Angle              | Horizontal 82°, Vertical 66.5°             |     |      |     |
| Angle Adjustment                     | Up, down 12 Degrees                        |     |      |     |
| Operating Temperature                | -10 °C(tested up to -40°C) ~ +40 °C        |     |      |     |
| Weight (g)                           | 400g                                       |     |      |     |
| Dimension (mm)                       | 96(W) x 155(H) x 32.5(D)                   |     |      |     |
| Distance between a door              | Diameter (pie)                             | 0.5 | 0.65 | 0.8 |
| camera and monitor                   | Diameter (meter)                           | 28m | 50m  | 70m |