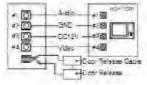

- 1. Match the fix the whole in the wall and the fixing fixing bracket [FIG.1]
- 2. Match and connect monitor line as shown below [FIG.2] (#1: Audio, #2: GND, #3: DC12V, #4: Video)
- 3. Adjust camera location on the wall by checking the image on monitor screen and fix its location
- 4. Connect the Door Release Connection Line as shown below [FIG.2]
- Tighten a screw at the bottom side of the camera [FIG.1]