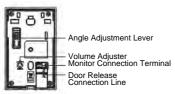

- 1. Match the fix the whole in the wall and the fixing fixing bracket [FIG.1]
- 2. Match and connect monitor line as shown below [FIG.2] (#1: Audio, #2: GND, #3: DC12V, #4: Video)
- 3. Adjust camera location on the wall by checking the image on monitor screen and fix its location
- 4. Connect the Door Release Connection Line as shown below [FIG.2]
- Tighten a screw at the bottom side of the camera [FIG.1]