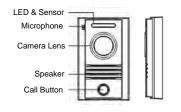

- 1. Match the fix the whole in the wall and the fixing fixing bracket [FIG.1]
- 2. Match and connect monitor line as shown below [FIG.2] (#1: Audio, #2: GND, #3: DC12V, #4: Video)
- 3. Adjust camera location on the wall by checking the image on monitor screen and fix its location
- 4. Connect the Door Release Connection Line as shown below [FIG.2]
- Tighten a screw at the bottom side of the camera [FIG.1]