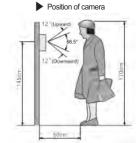

## 4. Specification

(DRC-40K)

() Mounting Bracket

Connector (4PX200)

T4X18 (2EA) M3X8 (1EA)

Bracket Camera
Fixing Fixing
Screw Screw

Manual

| Model No.                            | DRC-40K                                    |     |      |     |
|--------------------------------------|--------------------------------------------|-----|------|-----|
| Power Consumption                    | DC 12V (Supplied from monitor)             |     |      |     |
| Wiring<br>( Main Unit /Door Release) | 4 wires to a monitor (polarity)            |     |      |     |
|                                      | 2 wires to the door release (non-polarity) |     |      |     |
| Sensor Type                          | CMOS IMAGE SENSOR                          |     |      |     |
| Video Transmission Standard          | NTSC or PAL STANDARD.                      |     |      |     |
| Communication                        | Simultaneous communication                 |     |      |     |
| Minimum Illumination                 | 0.1 Lux (within 300mm)                     |     |      |     |
| LED                                  | Embedded night LED (activated at night)    |     |      |     |
| Effective Viewing Angle              | Horizontal 82°, Vertical 66.5°             |     |      |     |
| Angle Adjustment                     | Up, down 12 Degrees                        |     |      |     |
| Operating Temperature                | -10 °C(tested up to -40°C) ~ +40 °C        |     |      |     |
| Weight (g)                           | 400g                                       |     |      |     |
| Dimension (mm)                       | 96(W) x 155(H) x 32.5(D)                   |     |      |     |
| Distance between a door              | Diameter (pie)                             | 0.5 | 0.65 | 0.8 |
| camera and monitor                   | Diameter (meter)                           | 28m | 50m  | 70m |