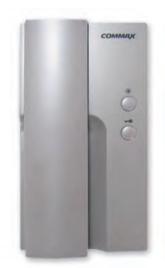

## Door Phone DP-4VHP

https://aros.kz

#### 1. Call a DP-4VHP from common entrance

- a) Ring a chime sound.
- b) Pick up a handset to talk.
- c) While on the phone, press door release button to open the door.
- d) Leave the handset to end the talk.

#### 2. Call a DP-4VHP from Master Unit

- a) Ring a chime sound.
- b) Pick up a handset to talk.

### 3. Call a Master from DP-4VHP

- a) Press the "Call" button on DP-4VHP continuously.
- b) Once a Master receives a call, then your call is on the line. During the conversation, in case there is call from the entrance, then all three parties can talk each other.

4. Contents

Body

Handset

Wall bracket

screw T4X18(2EA)

Manual

4P connector(1EA)