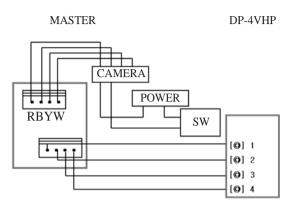

♦ Wiring

- \* Warning
  - 1. In case of installation around the area where pass the high-voltage line, please use metal tube with coaxial cable.
  - 2. Any malfunction or abnormal operation shall be caused by scar or peel off the wire.