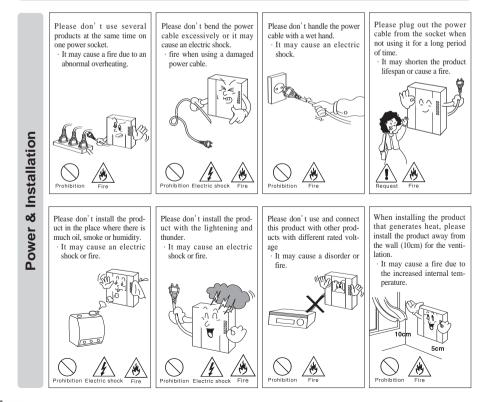

## Warnings and caution

Please follow the things described below in order to prevent any danger or property damage.

♦ Wiring

- \* Warning
  - 1. In case of installation around the area where pass the high-voltage line, please use metal tube with coaxial cable.
  - 2. Any malfunction or abnormal operation shall be caused by scar or peel off the wire.