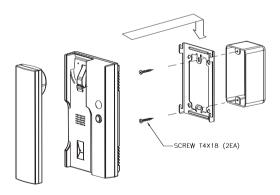

4. Contents

Body

Handset

Wall bracket

screw T4X18(2EA)

Manual

4P connector(1EA)