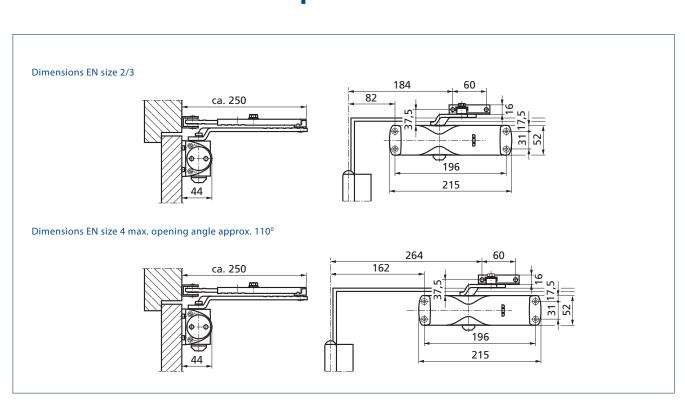

#### **Product features**

- ► Variable closing force in two sizes achieved by simply turning the link arm's power shoe:

  'Weak' for leaf widths up to 850 mm (closing force size 2 to EN 1154)

  'Strong' for leaf widths up to 950 mm (closing force size 3 to EN 1154)
- ► Increased closing force due to offset installation for leaf widths up to 1100 mm (closing force size 4 to EN 1154)
- Closing speed and latching action adjustable
- ➤ Option: with hold-open link arm allowing the closer to hold doors open between 70° and 150°

## Application range

- ► For single-action doors up to 950 mm (1100 mm)
- Can be used for right and left hand doors without adjustment
- ► For all common types of installation